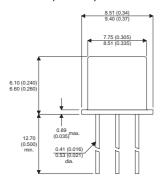

BSX63

Dimensions in mm (inches).





## TO39 (TO205AD) **PINOUTS**

1 - Emitter

2 - Base

3 - Collector

## Bipolar NPN Device in a **Hermetically sealed TO39** Metal Package.

## **Bipolar NPN Device.**

$$V_{ceo} = 60V$$

$$I_c = 3A$$

All Semelab hermetically sealed products can be processed in accordance with the requirements of BS, CECC and JAN, JANTX, JANTXV and JANS specifications

| Parameter                 | Test Conditions          | Min. | Тур. | Max. | Units |
|---------------------------|--------------------------|------|------|------|-------|
| V <sub>CEO</sub> *        |                          |      |      | 60   | V     |
| I <sub>C(CONT)</sub>      |                          |      |      | 3    | Α     |
| h <sub>FE</sub>           | @ $1/1 (V_{CE} / I_{C})$ | 63   |      | 160  | -     |
| f <sub>t