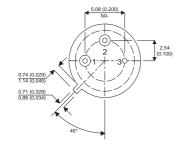

BSX63

Dimensions in mm (inches).





## TO39 (TO205AD) **PINOUTS**

1 - Emitter

2 - Base

3 - Collector

## Bipolar NPN Device in a **Hermetically sealed TO39** Metal Package.

## **Bipolar NPN Device.**

$$V_{ceo} = 60V$$

$$I_c = 3A$$

All Semelab hermetically sealed products can be processed in accordance with the requirements of BS, CECC and JAN, JANTX, JANTXV and JANS specifications

| Parameter                 | Test Conditions          | Min. | Тур. | Max. | Units |
|---------------------------|--------------------------|------|------|------|-------|
| V <sub>CEO</sub> *        |                          |      |      | 60   | V     |
| I <sub>C(CONT)</sub>      |                          |      |      | 3    | Α     |
| h <sub>FE</sub>           | @ $1/1 (V_{CE} / I_{C})$ | 63   |      | 160  | -     |
| f <sub>t</